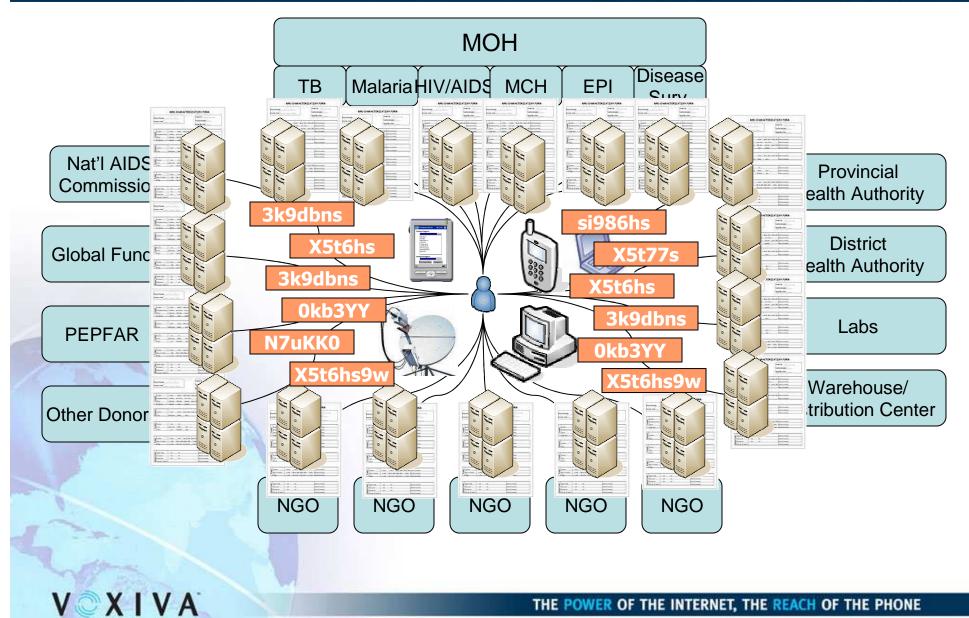

frica.



UNECA TIGA Award for e-Health

- Currently being expanded across entire health sector.
- Working with Rwanda's National Institute of Statistics to provide 'TRACnet' systems for range of key ministries (Agriculture, Education...).
- System is provided to government on an service provider basis in partnership with MTN.



A global public-private partnership to leverage the rapid growth of mobile phone networks in the developing world to help countries deliver health services more effectively.



- Develop integrated health information system to support countries to scale-up of health programs.
- Deliver those systems in a way that is cost-effective, scalable and sustainable in 10 countries in Africa in 3 years.
  - Rwanda, Nigeria, Kenya, Tanzania + 6 TBD



# **HMIS Status Quo**



THE POWER OF THE INTERNET, THE REACH OF THE PHONE

ILLE

# Model HMIS – Scalable, Flexible, Sustainable





# **Telsalud Partnership**



Patient Support Solutions:

- Hypertension
- Diabetes
- Maternal Health



## Cardio-vascular risk assessment

INSTITUTO CARSO DE LA SALUD



V 🔿 X I V A

inversión social para acercarsoluciones

#### El Instituto Carso de la Salud es una organización civil no lucrativa que moviliza recursos privados para financiar proyectos de interés social en el área de la salud, la nutrición y el medio ambiente. Su principal objetivo es contribuir a resolver los grandes y graves rezagos que en materia de salud existen en la región latinoamericana. Esto lo hace identificando los problemas y priorizándolos; diseñando iniciativas y mecanismos para enfrentar los probl