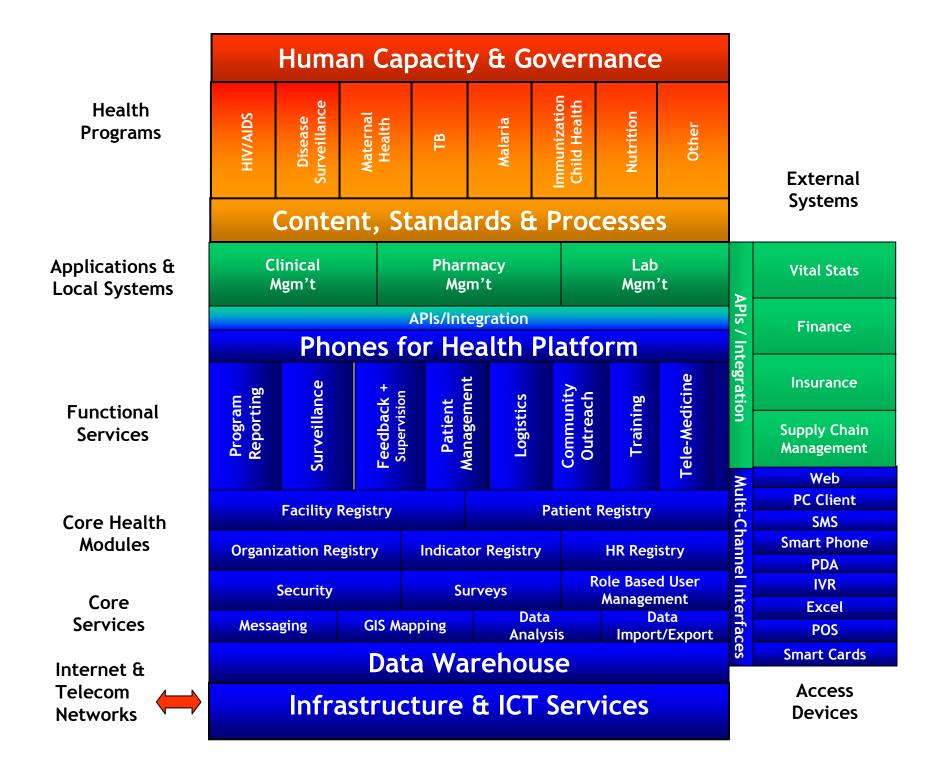

th Rwanda's National Institute of Statistics to provide 'TRACnet' systems for range of key ministries (Agriculture, Education...).
- System is provided to government on an service provider basis in partnership with MTN.



A global public-private partnership to leverage the rapid growth of mobile phone networks in the developing world to help countries deliver health services more effectively.



- Develop integrated health information system to support countries to scale-up of health programs.
- Deliver those systems in a way that is cost-effective, scalable and sustainable in 10 countries in Africa in 3 years.
  - Rwanda, Nigeria, Kenya, Tanzania + 6 TBD



# **HMIS Status Quo**



THE POWER OF THE INTERNET, THE REACH OF THE PHONE

ILLE

# Model HMIS – Scalable, Flexible, Sustainable





# **Telsalud Partnership**



Patient Support Solutions:

- Hypertension
- Diabetes
- Maternal Health



## Cardio-vascular risk assessment

INSTITUTO CARSO DE LA SALUD



V 🔿 X I V A

inversión social para acercarsoluciones

#### El Instituto Carso de la Salud es una organización civil no lucrativa que moviliza recursos privados para financiar proyectos de interés social en el área de la salud, la nutrición y el medio ambiente. Su principal objetivo es contribuir a resolver los grandes y graves rezagos que en materia de salud existen en la región latinoamericana. Esto lo hace identificando los problemas y priorizándolos; diseñando iniciativas y mecanismos para enfrentar los problemas seleccionados; eligiendo socios para coordinar y

los problemas seleccionados; eligiendo socios para coo