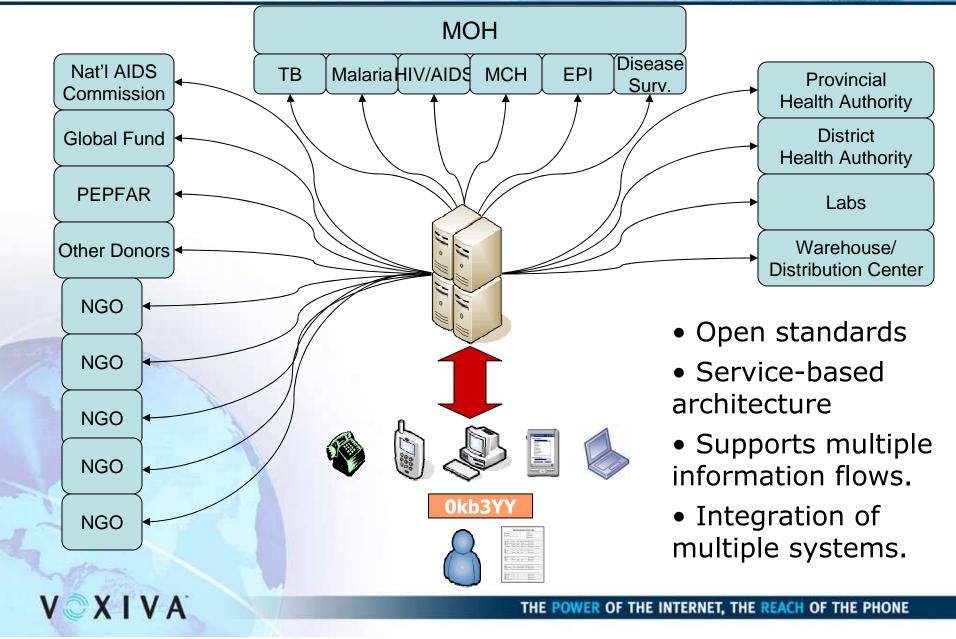

with Rwanda's National Institute of Statistics to provide 'TRACnet' systems for range of key ministries (Agriculture, Education...).
- System is provided to government on an service provider basis in partnership with MTN.



A global public-private partnership to leverage the rapid growth of mobile phone networks in the developing world to help countries deliver health services more effectively.



- Develop integrated health information system to support countries to scale-up of health programs.
- Deliver those systems in a way that is cost-effective, scalable and sustainable in 10 countries in Africa in 3 years.
  - Rwanda, Nigeria, Kenya, Tanzania + 6 TBD



# **HMIS Status Quo**



THE POWER OF THE INTERNET, THE REACH OF THE PHONE

ILLE

# Model HMIS – Scalable, Flexible, Sustainable





# **Telsalud Partnership**



Patient Support Solutions:

- Hypertension
- Diabetes
- Maternal Health



## Cardio-vascular risk assessment

INSTITUTO CARSO DE LA SALUD



V 🔿 X I V A

inversión social para acercarsoluciones

#### El Instituto Carso de la Salud es una organización civil no lucrativa que moviliza recursos privados para financiar proyectos de interés social en el área de la salud, la nutrición y el medio ambiente. Su principal objetivo es contribuir a resolver los grandes y graves rezagos que en materia de salud existen en la región latinoamericana. Esto lo hace identificando los problemas y priorizándolos; diseñando iniciativas y mecanismos para enfrentar los problemas seleccionados; eligiendo socios para coordinar y

los problemas seleccionados; eligiendo socios para c