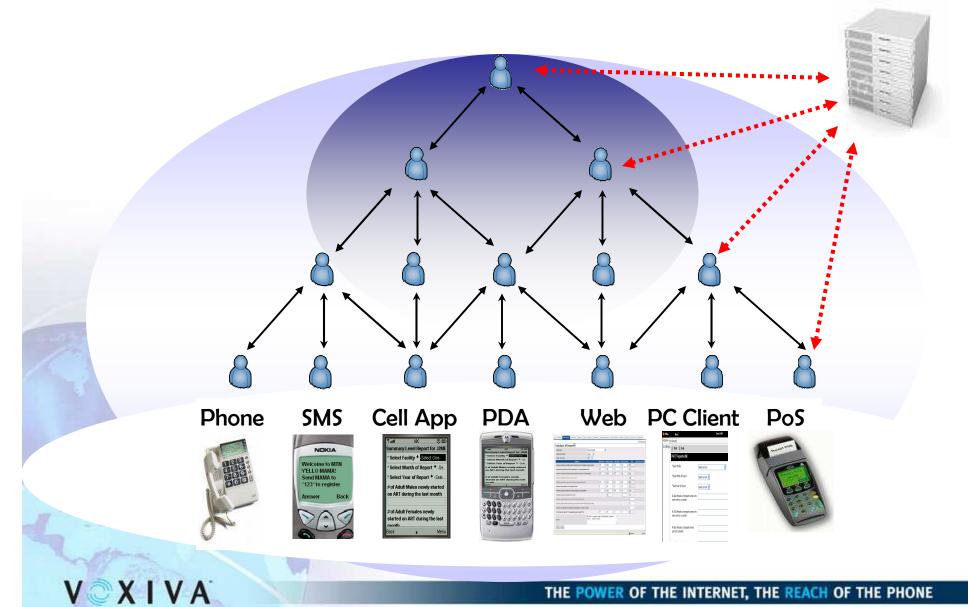

# The Problem We Solve: Collect & Communicate

# The Problem We Solve: Multiple Devices

# The Problem We Solve: Analyze and Transact

100%

**100%** •

🞑 Internet