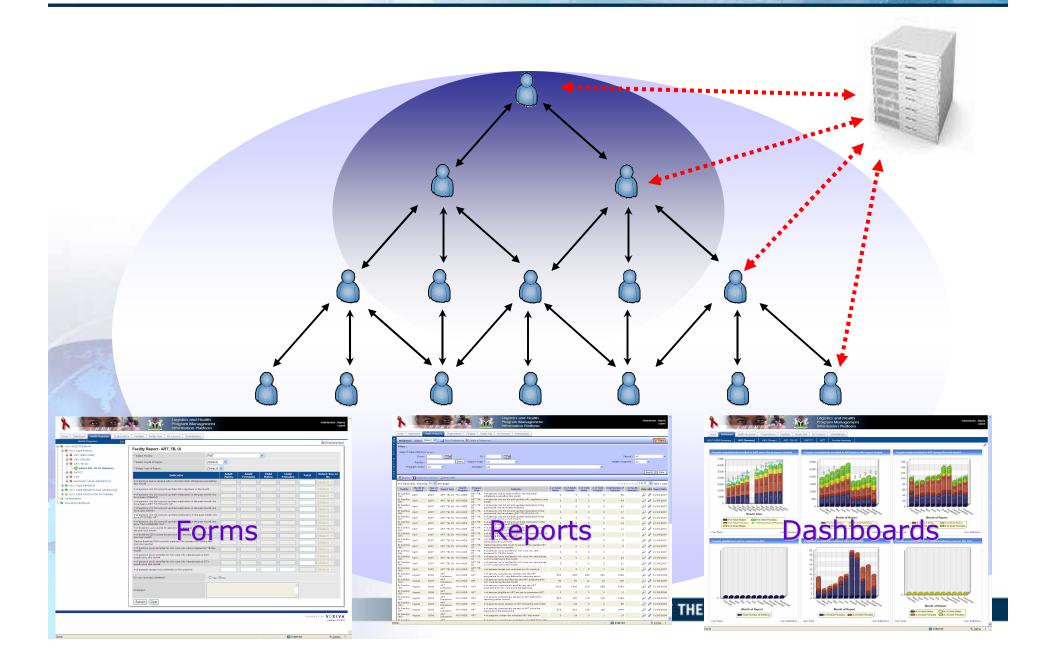

0 Washington, DC 20006 +1.202.419.0130 www.voxiva.net





# Summary

- Leading provider of mobile centric information solutions.
- Voxiva solutions allow clients to:
  - Collect data from the field in real time
  - Analyze data to make informed decisions
  - Communicate and transact with distributed staff, clients, partners.
- Focus Sector:
  - Health
  - Public Sector
  - Enterprise
- Flexible platform for rapid development and deployment of new solutions.
- Integrated service provider model in partnership with mobile operators.
   V X I V A
   THE POWER OF THE INTERNET, THE REACH OF THE PHONE

# Voxiva's Presence

VOXIVA



# The Problem We Solve



# The Problem We Solve: Collect & Communicate



# The Problem We Solve: Multiple Devices



# The Problem We Solve: Analyze and Transact





100%



**100%** •

🞑 Internet







# **Our Architecture**



LLEL

# Health Solutions

| Segment                      | Case Studies                                     |  |  |  |  |
|------------------------------|--------------------------------------------------|--|--|--|--|
| Health Watch:                | Peru                                             |  |  |  |  |
|                              | Colombia                                         |  |  |  |  |
| Disease Surveillance         | Alberta, Canada                                  |  |  |  |  |
|                              | India                                            |  |  |  |  |
|                              | Ecuador                                          |  |  |  |  |
|                              | P