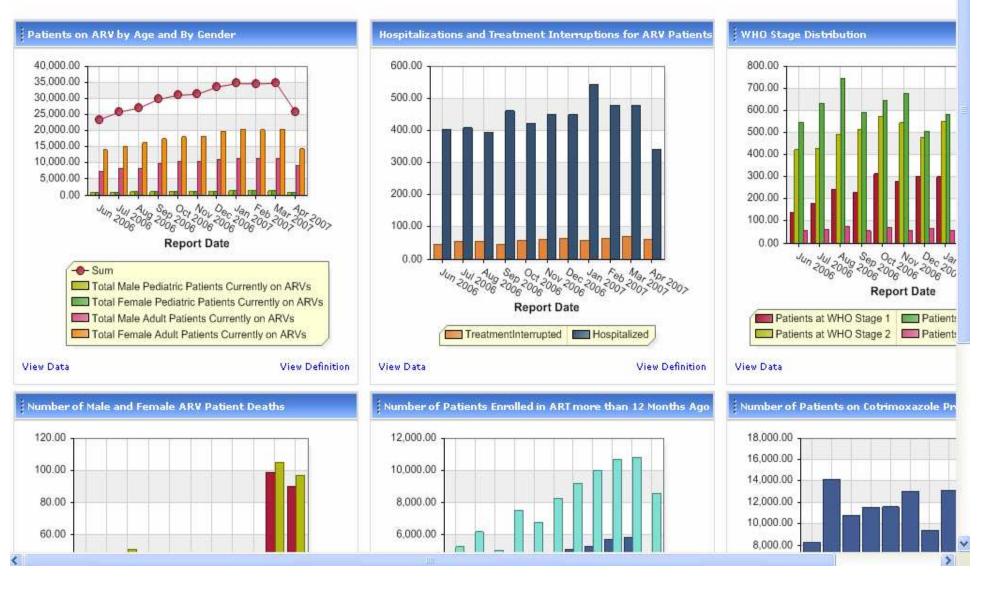

# Rwanda Case Study: TRACnet System

# TRACnet

#### Initial Launch: January 2005 System has four core modules:

#### Patients

- Patient Registry
- Longitudinal Patient Record

#### Program Indicators

- Routine Reporting (patient numbers, KPIs...)
- Analytics and management views

#### Inventory

- Stock-level reporting
- Stock-out and shortage alerts

#### Laboratories

VOXIVA

- Lab result reporting and access from the field.
- Today, all health facilities reporting. (>90% using mobiles)

| 🖉 Submit ART Indicators - Windows Internet Exp                                                                                                                                                                                                                          | lorer                                                                                    |                                     | - 6 🛛                  | 2           |
|-------------------------------------------------------------------------------------------------------------------------------------------------------------------------------------------------------------------------------------------------------------------------|------------------------------------------------------------------------------------------|-------------------------------------|------------------------|-------------|
| 🚱 🕤 👻 http://devapp001.voxiva.net/tracnet/com                                                                                                                                                                                                                           | e/modules/FormView/web/ShowFormView.aspx?menukey=23                                      | 💽 🐓 🔀 Google                        | P -                    | erener      |
| File       Edit       View       Favorites       Tools       Help         Google       □       ✓       Go       Ø       D         Image: Submit ART Indicators       Image: Submit ART Indicators       Image: Submit ART Indicators       Image: Submit ART Indicators | + 8 W 😂 + 👑 + M + 🥸 Ø 🖧 + 😭 Bookmarks+ 🔊 206 blocked  🍄 Check + 🔦                        | AutoLink 👻 🎦 AutoFill 🍺 Send to 🕶 🅒 | Settings * * Ô Tools * |             |
|                                                                                                                                                                                                                                                                         | Ministere de la Sante                                                                    |                                     | Logout                 |             |
| TRACnet                                                                                                                                                                                                                                                                 | Treatment and Research AIDS Center                                                       |                                     |                        | <b>S</b> 5. |
| Home Program Summary Geographic Dashboards                                                                                                                                                                                                                              | Data Quality Facilities Organizations Activities Messages My Account Administration      |                                     |                        | € P.        |
| Activities                                                                                                                                                                                                                                                              |                                                                                          | 🖉 Pri                               | nt this form           | Øs.         |
| - HIV/AIDS  - Separate on ART                                                                                                                                                                                                                                           | Program Indicator                                                                        |                                     |                        | <b>O</b> I. |
| Register a Patient                                                                                                                                                                                                                                                      | 1. * Facility                                                                            | Ministry of Health                  | ×                      | <b>國</b> Y. |
| View Patients                                                                                                                                                                                                                                                           |                                                                                          |                                     |                        | <b>M</b>    |
| Chart Patient Data     Import Patient Data                                                                                                                                                                                                                              | 2. * Manth                                                                               | [Select]                            |                        |             |
| - 😼 Patients in Care & Treatment                                                                                                                                                                                                                                        | 3. * Year                                                                                | [Select]                            |                        |             |
| - O Register a Patient                                                                                                                                                                                                                                                  | 4. Total number of pediatric patients (under age 15) who are currently on ARV treatment? |                                     |                        |             |
|                                                                                                                                                                                                                                                                         | 4.1, Total number of male pediatric patients who are on First Line Regimen?              |                                     |                        |             |
| Import Registered Patients                                                                                                                                                                                                                                              | 4.2. Total number of female pediatric patients who are on First Line Regimen?            |                                     |                        |             |
|                                                                                                                                                                                                                                                                         | 4.3. Total number of male pediatric patients who are on Second Line Regimen?             |                                     |                        |             |
|                                                                                                                                                                                                                                                                         | 4.4. Total number of female pediatric patients who are on Second Line Regimen?           |                                     |                        |             |
| Import Care & Treatment Updates                                                                                                                                                                                                                                         | 5. Total number of adult patients (age 15 or older) who are currently on ARV treatment?  |                                     |                        |             |
| ART Program Indicators                                                                                                                                                                                                                                                  |                                                                                          |                                     |                        |             |
|                                                                                                                                                                                                                                                                         | 5.1. Total number of male adult patients who are on First Line Regimen?                  |                                     |                        |             |
| - 📴 View ART Indicators                                                                                                                                                                                                                                                 | 5.2. Total number of female adult patients who are on First Line Regimen?                |                                     |                        |             |
| Import ART Indicators                                                                                                                                                                                                                                                   | 5.3. Total number of male adult patients who are on Second Line Regimen?                 |                                     |                        |             |
| D. PMTCT Indicators                                                                                                                                                                                                                                                     | 5.4. Total number of female adult patients who are on Second Line Regimen?               |                                     |                        |             |
|                                                                                                                                                                                                                                                                         | 6. Number of new pediatric patients (under age 15) starting ARV treatment this month?    |                                     |                        |             |
| ARV Inventory                                                                                                                                                                                                                                                           | 6.1. Number of new pediatric patients who are WHO stage 4 this month?                    |                                     |                        | -(?)-       |
| 13                                                                                                                                                                                                                                                                      | 6.2. Number of new pediatric patients who are WHO Stage 3 this month?                    |                                     |                        |             |
|                                                                                                                                                                                                                                                                         | 6.3. Number of new pediatric patients who are WHO Stage 2 this month?                    |                                     |                        | 8           |
|                                                                                                                                                                                                                                                                         |                                                                                          | Internet                            | € 100% ·               | 9:24 PM     |