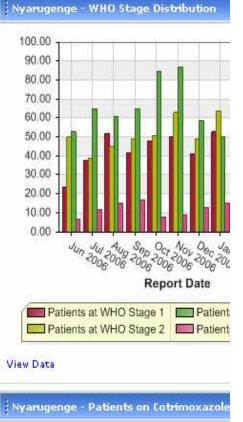

# Rwanda Case Study: TRACnet System

# TRACnet

#### Initial Launch: January 2005 System has four core modules: