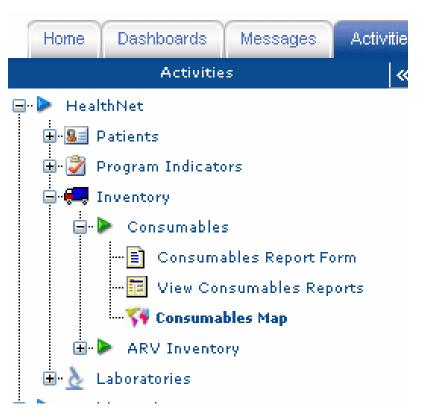

|
|                              | Mexico                                           |  |  |  |  |
|                              |                                                  |  |  |  |  |
| VOXIVA                       | HE POWER OF THE INTERNET, THE REACH OF THE PHONE |  |  |  |  |

Filer

# Rwanda Case Study: TRACnet System



# TRACnet

#### Initial Launch: January 2005 System has four core modules:

#### Patients

- Patient Registry
- Longitudinal Patient Record

#### Program Indicators

- Routine Reporting (patient numbers, KPIs...)
- Analytics and management views

#### Inventory

- Stock-level reporting
- Stock-out and shortage alerts

#### Laboratories

VOXIVA

- Lab result reporting and access from the field.
- Today, all health facilities reporting. (>90% using mobiles)



| 🖉 Submit ART Indicators - Windows Internet Exp                                                                                                                                                                                                                          | lorer                                                                                    |                                     | - 6 🛛                  | 2           |
|-------------------------------------------------------------------------------------------------------------------------------------------------------------------------------------------------------------------------------------------------------------------------|------------------------------------------------------------------------------------------|----