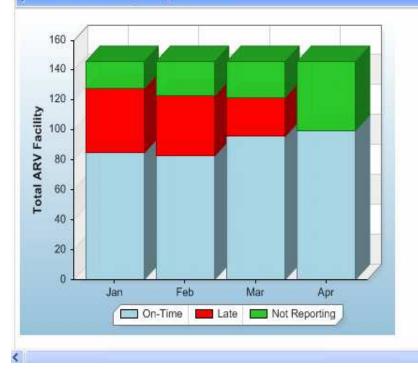

#### On Time Reporting Statistics

|       | Tatal ADU             |             | Total R | eport            | 96 On-         |        | % Not<br>Reporting<br>12,3% |  |
|-------|-----------------------|-------------|---------|------------------|----------------|--------|-----------------------------|--|
| Month | Total ARV<br>Facility | On-<br>Time | Late    | Not<br>Reporting | 76 Oh-<br>Time | % Late |                             |  |
| Jan   | 146                   | 85          | 43      | 18               | 58.2%          | 29.5%  |                             |  |
| Feb   | 146                   | 83          | 40      | 23               | 56.8%          | 27.4%  | 15.8%                       |  |
| Mar   | 146                   | 96          | 26      | 24               | 65.8%          | 17.8%  | 16.4%                       |  |
| Apr   | 146                   | 100         | 0       | 46               | 68.5%          | 0.0%   | 31.5%                       |  |

#### Chart of On Time Reporting Statistics

| Facility                         | Date Of Last Report | Name | Phone Numb |
|----------------------------------|---------------------|------|------------|
| Avega Kigali                     | 28/04/2007          |      | 10         |
| AVEGA Rwamagana                  | 28/04/2007          |      | 08525863   |
| Bigogwe Health Center            | 28/04/2007          |      |            |
| BNR                              | 28/09/2006          |      |            |
| BRALIRWA                         | 28/04/2007          |      |            |
| Bugarama Health Center           | 28/04/2007          |      | 08742314   |
| Bungwe Health Center             | 28/04/2007          |      |            |
| Busanza Health Center            |                     |      |            |
| Busasamana Health Center         | 28/04/2007          |      |            |
| Bushenge DH                      | 28/04/2007          |      | 08431273   |
| Busoro Health Centre             | 28/01/2007          |      |            |
| Butamwa Health Center            | 28/03/2007          |      |            |
| Butaro Health Center             | 28/04/2007          |      |            |
| Byumba District Hospital         | 28/04/2007          |      |            |
| CAMERWA                          |                     |      | 08486032   |
| СНИВ                             | 28/04/2007          |      |            |
| CHUK                             | 28/04/2007          |      |            |
| Clinic TRAC                      | 28/03/2007          |      |            |
| Congo Nil Health Center          | 28/04/2007          |      |            |
| Cor-unum                         | 28/04/2007          |      |            |
| CSM Biryogo                      | 28/04/2007          |      |            |
| CSM Gikondo                      | 28/04/2007          |      |            |
| Cyabingo Health Center           | 28/04/2007          |      |            |
| DH Nyamata                       | 28/04/2007          |      |            |
| Dispensaire des Nations<br>Unies | 28/09/2006          |      |            |
| Gahanga HC                       | 28/03/2007          |      |            |
| Gahini DH                        | 28/04/2007          |      |            |
| Gakenke Health Centre            | 28/01/2007          |      |            |
| Gakoma District Hospital         | 28/04/2007          |      |            |
| Gasiza Health Center             | 28/04/2007          |      |            |
| Gatare Health Center             | 28/04/2007          |      | 08498275   |