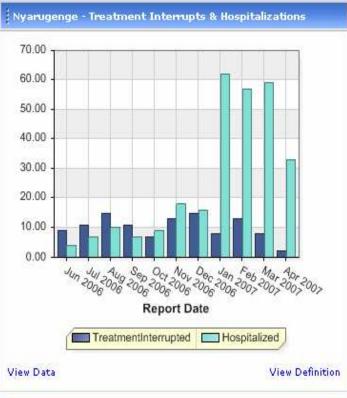

# Rwanda Case Study: TRACnet System

# TRACnet

#### Initial Launch: January 2005 System has four core modules: