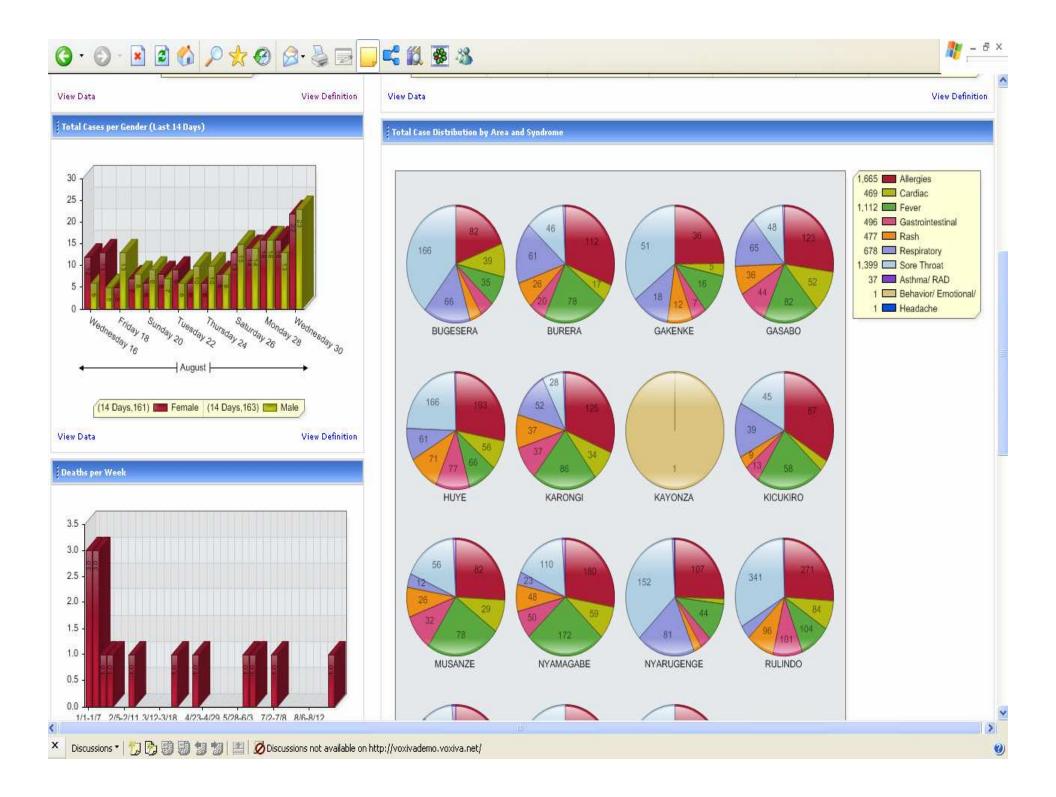

#### Laboratories

VOXIVA

- Lab result reporting and access from the field.
- Today, all health facilities reporting. (>90% using mobiles)

| 🖉 Submit ART Indicators - Windows Internet Exp                                                                                                                                                                                                                          | lorer                                                                                    |                                     | - 6 🛛                  | 2           |
|-------------------------------------------------------------------------------------------------------------------------------------------------------------------------------------------------------------------------------------------------------------------------|------------------------------------------------------------------------------------------|-------------------------------------|------------------------|-------------|
| 🚱 🕤 👻 http://devapp001.voxiva.net/tracnet/com                                                                                                                                                                                                                           | e/modules/FormView/web/ShowFormView.aspx?menukey=23                                      | 💽 🐓 🔀 Google                        | P -                    | erener      |
| File       Edit       View       Favorites       Tools       Help         Google       □       ✓       Go       Ø       D         Image: Submit ART Indicators       Image: Submit ART Indicators       Image: Submit ART Indicators       Image: Submit ART Indicators | + 8 W 😂 + 👑 + M + 🥸 Ø 🖧 + 😭 Bookmarks+ 🔊 206 blocked  🍄 Check + 🔦                        | AutoLink 👻 🎦 AutoFill 🍺 Send to 🕶 🅒 | Settings * * Ô Tools * |             |
|                                                                                                                                                                                                                                                                         | Ministere de la Sante                                                                    |                                     | Logout                 |             |
| TRACnet                                                                                                                                                                                                                                                                 | Treatment and Research AIDS Center                                                       |                                     |                        | <b>S</b> 5. |
| Home Program Summary Geographic Dashboards                                                                                                                                                                                                                              | Data Quality Facilities Organizations Activities Messages My Account Administration      |                                     |                        | € P.        |
| Activities                                                                                                                                                                                                                                                              |                                                                                          | 🖉 Pri                               | nt this form           | Øs.         |
| - HIV/AIDS  - Separate on ART                                                                                                                                                                                                                                           | Program Indicator                                                                        |                                     |                        | <b>O</b> I. |
| Register a Patient                                                                                                                                                                                                                                                      | 1. * Facility                                                                            | Ministry of Health                  | ×                      | <b>國</b> Y. |
| View Patients                                                                                                                                                                                                                                                           |                                                                                          |                                     |                        | <b>M</b>    |
| Chart Patient Data     Import Patient Data                                                                                                                                                                                                                              | 2. * Manth                                                                               | [Select]                            |                        |             |
| - 😼 Patients in Care & Treatment                                                                                                                                                                                                                                        | 3. * Year                                                                                | [Select]                            |                        |             |
| - O Register a Patient                                                                                                                                                                                                                                                  | 4. Total number of pediatric patients (under age 15) who are currently on ARV treatment? |                                     |                        |             |
|                                                                                                                                                                                                                                                                         | 4.1, Total number of male pediatric patients who are on First Line Regimen?              |                                     |                        |             |
| Import Registered Patients                                                                                                                                                                                                                                              | 4.2. Total number of female pediatric patients who are on First Line Regimen?            |                                     |                        |             |
|                                                                                                                                                                                                                                                                         | 4.3. Total number of male pediatric patients who are on Second Line Regimen?             |                                     |                        |             |
|                                                                                                                                                                                                                                                                         | 4.4. Total number of female pediatric patients who are on Second Line Regimen?           |                                     |                        |             |
| Import Care & Treatment Updates                                                                                                                                                                                                                                         | 5. Total number of adult patients (age 15 or older) who are currently on ARV treatment?  |                                     |                        |             |
| ART Program Indicators                                                                                                                                                                                                                                                  |                                                                                          |                                     |                        |             |
|                                                                                                                                                                                                                                                                         | 5.1. Total number of male adult patients who are on First Line Regimen?                  |                                     |                        |             |
| - 📴 View ART Indicators                                                                                                                                                                                                                                                 | 5.2. Total number of female adult patients who are on First Line Regimen?                |                                     |                        |             |
| Import ART Indicators                                                                                                                                                                                                                                                   | 5.3. Total number of male adult patients who are on Second Line Regimen?                 |                                     |                        |             |
| D. PMTCT Indicators                                                                                                                                                                                                                                                     | 5.4. Total number of female adult patients who are on Second Line Regimen?               |                                     |                        |             |
|                                                                                                                                                                                                                                                                         | 6. Number of new pediatric patients (under age 15) starting ARV treatment this month?    |                                     |                        |             |
| ARV Inventory                                                                                                                                                                                                                                                           | 6.1. Number of new pediatric patients who are WHO stage 4 this month?                    |                                     |                        | -(?)-       |
| 13                                                                                                                                                                                                                                                                      | 6.2. Number of new pediatric patients who are WHO Stage 3 this month?                    |                                     |                        |             |
|                                                                                                                                                                                                                                                                         | 6.3. Number of new pediatric patients who are WHO Stage 2 this month?                    |                                     |                        | 8           |
|                                                                                                                                                                                                                                                                         |                                                                                          | Internet                            | € 100% ·               | 9:24 PM     |

### Rwanda Case Study: Patient Registry & Longitudinal Record

| Preferen                                                             | c <b>e:</b> Sele                                 | ct [Selec                                                           | t]                                              | × 1                                          | 🚽 Save 🗙 Remo                    | ve                                                                 |                                    |                        |                       |                                                                                                        |                           |                                                                                                          |                                                                                                                                                 |                                                     |              |                                                         |
|----------------------------------------------------------------------|--------------------------------------------------|---------------------------------------------------------------------|-------------------------------------------------|----------------------------------------------|----------------------------------|--------------------------------------------------------------------|------------------------------------|------------------------|-----------------------|--------------------------------------------------------------------------------------------------------|---------------------------|----------------------------------------------------------------------------------------------------------|-------------------------------------------------------------------------------------------------------------------------------------------------|-----------------------------------------------------|--------------|---------------------------------------------------------|
| ilters :                                                             |                                                  |                                                                     |                                                 |                                              |                                  |                                                                    |                                    |                        |                       |                                                                                                        |                           |                                                                                                          |                                                                                                                                                 |                                                     |              |                                                         |
|                                                                      |                                                  | Under trea                                                          | atment:                                         | All 🗸                                        |                                  |                                                                    |                                    | Gende                  | er : All              | v                                                                                                      |                           |                                                                                                          | Facilit                                                                                                                                         | :y :                                                |              |                                                         |
|                                                                      |                                                  |                                                                     | Area :                                          | 1/2///////////////////////////////////       | 5                                | Select                                                             | (                                  | Other Filter           | s: Pati               | ent ID 💌 =                                                                                             | ~                         | 1                                                                                                        |                                                                                                                                                 |                                                     |              |                                                         |
|                                                                      | Tre                                              | atment St                                                           | art Date (o                                     | ld/MM/yyyy)                                  |                                  |                                                                    |                                    |                        | -                     |                                                                                                        |                           |                                                                                                          |                                                                                                                                                 |                                                     |              |                                                         |
|                                                                      |                                                  |                                                                     | From :                                          |                                              | <b>•</b>                         |                                                                    |                                    | т                      | 0:                    |                                                                                                        |                           |                                                                                                          | Perio                                                                                                                                           | id : All                                            |              |                                                         |
|                                                                      |                                                  | Date o                                                              | f Report (o                                     | ld/MM/yyyy)                                  |                                  |                                                                    |                                    |                        |                       |                                                                                                        |                           |                                                                                                          |                                                                                                                                                 | -                                                   |              |                                                         |
|                                                                      |                                                  |                                                                     | From :                                          |                                              |                                  |                                                                    |                                    | Т                      | 0 :                   |                                                                                                        |                           |                                                                                                          | Perio                                                                                                                                           | d: All                                              |              |                                                         |
|                                                                      |                                                  |                                                                     |                                                 |                                              |                                  |                                                                    |                                    |                        |                       |                                                                                                        |                           |                                                                                                          |                                                                                                                                                 |                                                     |              | Search                                                  |
|                                                                      |                                                  |                                                                     |                                                 |                                              |                                  |                                                                    |                                    |                        |                       |                                                                                                        |                           |                                                                                                          |                                                                                                                                                 |                                                     |              |                                                         |
| 🔊 Expo                                                               | rt 🚺 Ci                                          | olumns                                                              |                                                 |                                              |                                  | C                                                                  |                                    |                        | r T                   |                                                                                                        | <b>A</b>                  |                                                                                                          |                                                                                                                                                 |                                                     |              |                                                         |
| 100                                                                  | 100 T                                            |                                                                     | 50 🗸 pi                                         | er page                                      |                                  | S                                                                  | AMI                                | PL.                    | EI                    | <b>DAT</b>                                                                                             | 4                         |                                                                                                          |                                                                                                                                                 | First   Previou                                     | J5 1 of 1    | 36 🗸                                                    |
|                                                                      | cord(s),                                         | showing<br>Year Of                                                  | WHO                                             | Under                                        | Treatment start<br>date          |                                                                    | Date Of Last<br>Test               |                        | Test<br>Result        | Update Date                                                                                            | Additional                | Update by Name                                                                                           | Facility Name                                                                                                                                   | First   Previou<br>Geographic<br>Area               | CD4          | Weigh                                                   |
| 794 Rei<br>atient<br>ID                                              | cord(s),                                         | showing<br>Year Of<br>Birth                                         |                                                 |                                              |                                  | <b>S</b><br>Treatment<br>Regimen                                   | Date Of Last<br>Test<br>01/06/2006 | Type of<br>test<br>CD4 | Test<br>Result<br>250 | Update Date<br>30/05/2006<br>03:05                                                                     | Additional<br>Information | <b>Update by Name</b><br>Lambert,<br>KABAGABO                                                            |                                                                                                                                                 | Geographic                                          |              | Weigl                                                   |
| 794 Re<br>atient<br>ID                                               | cord(s),<br>Gender                               | showing<br>Year Of<br>Birth<br>1955                                 | WHO<br>Stage                                    | Under<br>treatment                           |                                  |                                                                    | Test                               | test                   | Result                | 30/05/2006                                                                                             |                           | Lambert,                                                                                                 | Facility Name<br>Ruhango Health                                                                                                                 | Geographic<br>Area                                  | CD4<br>Chart | Weig<br>Char                                            |
| 794 Rei<br>TD<br>100111<br>00110                                     | cord(s),<br><mark>Gender</mark><br>Female        | showing<br>Year Of<br>Birth<br>1955<br>1962                         | WHO<br>Stage<br>Stage 3                         | Under<br>treatment<br>No                     | date                             | Regimen D4T + 3TC +                                                | Test                               | test                   | Result                | 30/05/2006<br>03:05<br>30/05/2006                                                                      |                           | Lambert,<br>KABAGABO<br>Lambert,                                                                         | Facility Name<br>Ruhango Health<br>Center<br>Ruhango Health                                                                                     | Geographic<br>Area<br>RUHANGO                       | CD4<br>Chart | Weigl<br>Char<br>(0)                                    |
| 294 Rei<br>attent<br>ID<br>00111<br>00110                            | cord(s),<br>Gender<br>Female<br>Female           | showing<br>Year Of<br>Birth<br>1955<br>1962<br>1963                 | WHO<br>Stage<br>Stage 3<br>Stage 3              | Under<br>treatment<br>No<br>Yes              | date<br>29/05/2005               | Regimen<br>D4T + 3TC +<br>NVP<br>D4T + 3TC +                       | Test                               | test                   | Result                | 30/05/2006<br>03:05<br>30/05/2006<br>03:02<br>30/05/2006<br>02:58<br>30/05/2006                        |                           | Lambert,<br>KABAGABO<br>Lambert,<br>KABAGABO<br>Lambert,<br>KABAGABO<br>Lambert,                         | Facility Name<br>Ruhango Health<br>Center<br>Ruhango Health<br>Center<br>Ruhango Health<br>Center<br>Ruhango Health                             | Geographic<br>Area<br>RUHANGO<br>RUHANGO            | CD4<br>Chart | Weigl<br>Char<br>Min<br>Min<br>Min                      |
| 94 Rei<br>atient<br>10<br>00111<br>00110<br>00108<br>00107           | cord(s),<br>Gender<br>Female<br>Female<br>Female | showing<br>Year Of<br>Birth<br>1955<br>1962<br>1963<br>1968         | WHO<br>Stage<br>Stage 3<br>Stage 2              | Under<br>treatment<br>No<br>Yes<br>Yes       | date<br>29/05/2005               | Regimen<br>D4T + 3TC +<br>NVP<br>D4T + 3TC +                       | Test                               | test                   | Result                | 30/05/2006<br>03:05<br>30/05/2006<br>03:02<br>30/05/2006<br>02:58<br>30/05/2006<br>02:54<br>30/05/2006 |                           | Lambert,<br>KABAGABO<br>Lambert,<br>KABAGABO<br>Lambert,<br>KABAGABO<br>Lambert,<br>KABAGABO<br>Lambert, | Facility Name<br>Ruhango Health<br>Center<br>Ruhango Health<br>Center<br>Ruhango Health<br>Center                                               | Geographic<br>Area<br>RUHANGO<br>RUHANGO<br>RUHANGO | CD4<br>Chart | Weigl<br>Char<br>Min<br>Min<br>Min<br>Min<br>Min<br>Min |
| 794 Rei<br>atient<br>10<br>00111<br>00110<br>00108<br>00107<br>00106 | cord(s),<br>Gender<br>Female<br>Female<br>Female | showing<br>Year Of<br>Birth<br>1955<br>1962<br>1963<br>1968<br>1952 | WHO<br>Stage 3<br>Stage 3<br>Stage 2<br>Stage 1 | Under<br>treatment<br>No<br>Yes<br>Yes<br>No | date<br>29/05/2005<br>29/05/2005 | Regimen<br>D4T + 3TC +<br>NVP<br>D4T + 3TC +<br>NVP<br>D4T + 3TC + | Test                               | test                   | Result                | 30/05/2006<br>03:05<br>30/05/2006<br>03:02<br>30/05/2006<br>02:58<br>30/05/2006<br>02:54               |                           | Lambert,<br>KABAGABO<br>Lambert,<br>KABAGABO<br>Lambert,<br>KABAGABO<br>Lambert,<br>KABAGABO             | Facility Name<br>Ruhango Health<br>Center<br>Ruhango Health<br>Center<br>Ruhango Health<br>Center<br>Ruhango Health<br>Center<br>Ruhango Health | Geographic<br>Area<br>RUHANGO<br>RUHANGO<br>RUHANGO | CD4<br>Chart | Weigh<br>Chart                                          |