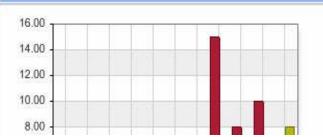

### Rwanda Case Study: Patient Registry & Longitudinal Record

| Preferen                                                             | c <b>e:</b> Sele                                 | ct [Selec                                                           | t]                                              | × 1                                          | 🚽 Save 🗙 Remo                    | ve                                                                 |                                    |                        |                       |                                                                                                        |                           |                                                                                                          |                                                                                                                                                 |                                                     |              |                                                         |
|----------------------------------------------------------------------|--------------------------------------------------|---------------------------------------------------------------------|-------------------------------------------------|----------------------------------------------|----------------------------------|--------------------------------------------------------------------|------------------------------------|------------------------|-----------------------|--------------------------------------------------------------------------------------------------------|---------------------------|----------------------------------------------------------------------------------------------------------|-------------------------------------------------------------------------------------------------------------------------------------------------|-----------------------------------------------------|--------------|---------------------------------------------------------|
| ilters :                                                             |                                                  |                                                                     |                                                 |                                              |                                  |                                                                    |                                    |                        |                       |                                                                                                        |                           |                                                                                                          |                                                                                                                                                 |                                                     |              |                                                         |
|                                                                      |                                                  | Under trea                                                          | atment:                                         | All 🗸                                        |                                  |                                                                    |                                    | Gende                  | er : All              | v                                                                                                      |                           |                                                                                                          | Facilit                                                                                                                                         | :y :                                                |              |                                                         |
|                                                                      |                                                  |                                                                     | Area :                                          | 1/2///////////////////////////////////       | 5                                | Select                                                             | (                                  | Other Filter           | s: Pati               | ent ID 💌 =                                                                                             | ~                         | 1                                                                                                        |                                                                                                                                                 |                                                     |              |                                                         |
|                                                                      | Tre                                              | atment St                                                           | art Date (o                                     | ld/MM/yyyy)                                  |                                  |                                                                    |                                    |                        | -                     |                                                                                                        |                           |                                                                                                          |                                                                                                                                                 |                                                     |              |                                                         |
|                                                                      |                                                  |                                                                     | From :                                          |                                              | <b>•</b>                         |                                                                    |                                    | т                      | 0:                    |                                                                                                        |                           |                                                                                                          | Perio                                                                                                                                           | id : All                                            |              |                                                         |
|                                                                      |                                                  | Date o                                                              | f Report (o                                     | ld/MM/yyyy)                                  |                                  |                                                                    |                                    |                        |                       |                                                                                                        |                           |                                                                                                          |                                                                                                                                                 | -                                                   |              |                                                         |
|                                                                      |                                                  |                                                                     | From :                                          |                                              |                                  |                                                                    |                                    | Т                      | 0 :                   |                                                                                                        |                           |                                                                                                          | Perio                                                                                                                                           | d: All                                              |              |                                                         |
|                                                                      |                                                  |                                                                     |                                                 |                                              |                                  |                                                                    |                                    |                        |                       |                                                                                                        |                           |                                                                                                          |                                                                                                                                                 |                                                     |              | Search                                                  |
|                                                                      |                                                  |                                                                     |                                                 |                                              |                                  |                                                                    |                                    |                        |                       |                                                                                                        |                           |                                                                                                          |                                                                                                                                                 |                                                     |              |                                                         |
| 🔊 Expo                                                               | rt 🚺 Ci                                          | olumns                                                              |                                                 |                                              |                                  | C                                                                  |                                    |                        | r T                   |                                                                                                        | <b>A</b>                  |                                                                                                          |                                                                                                                                                 |                                                     |              |                                                         |
| 100                                                                  | 100 T                                            |                                                                     | 50 🗸 pi                                         | er page                                      |                                  | S                                                                  | AMI                                | PL.                    | EI                    | <b>DAT</b>                                                                                             | 4                         |                                                                                                          |                                                                                                                                                 | First   Previou                                     | J5 1 of 1    | 36 🗸                                                    |
|                                                                      | cord(s),                                         | showing<br>Year Of                                                  | WHO                                             | Under                                        | Treatment start<br>date          |                                                                    | Date Of Last<br>Test               |                        | Test<br>Result        | Update Date                                                                                            | Additional                | Update by Name                                                                                           | Facility Name                                                                                                                                   | First   Previou<br>Geographic<br>Area               | CD4          | Weigh                                                   |
| 794 Rei<br>atient<br>ID                                              | cord(s),                                         | showing<br>Year Of<br>Birth                                         |                                                 |                                              |                                  | <b>S</b><br>Treatment<br>Regimen                                   | Date Of Last<br>Test<br>01/06/2006 | Type of<br>test<br>CD4 | Test<br>Result<br>250 | Update Date<br>30/05/2006<br>03:05                                                                     | Additional<br>Information | <b>Update by Name</b><br>Lambert,<br>KABAGABO                                                            |                                                                                                                                                 | Geographic                                          |              | Weigl                                                   |
| 794 Re<br>atient<br>ID                                               | cord(s),<br>Gender                               | showing<br>Year Of<br>Birth<br>1955                                 | WHO<br>Stage                                    | Under<br>treatment                           |                                  |                                                                    | Test                               | test                   | Result                | 30/05/2006                                                                                             |                           | Lambert,                                                                                                 | Facility Name<br>Ruhango Health                                                                                                                 | Geographic<br>Area                                  | CD4<br>Chart | Weig<br>Char                                            |
| 794 Rei<br>TD<br>100111<br>00110                                     | cord(s),<br><mark>Gender</mark><br>Female        | showing<br>Year Of<br>Birth<br>1955<br>1962                         | WHO<br>Stage<br>Stage 3                         | Under<br>treatment<br>No                     | date                             | Regimen D4T + 3TC +                                                | Test                               | test                   | Result                | 30/05/2006<br>03:05<br>30/05/2006                                                                      |                           | Lambert,<br>KABAGABO<br>Lambert,                                                                         | Facility Name<br>Ruhango Health<br>Center<br>Ruhango Health                                                                                     | Geographic<br>Area<br>RUHANGO                       | CD4<br>Chart | Weigl<br>Char<br>(0)                                    |
| 294 Rei<br>attent<br>ID<br>00111<br>00110                            | cord(s),<br>Gender<br>Female<br>Female           | showing<br>Year Of<br>Birth<br>1955<br>1962<br>1963                 | WHO<br>Stage<br>Stage 3<br>Stage 3              | Under<br>treatment<br>No<br>Yes              | date<br>29/05/2005               | Regimen<br>D4T + 3TC +<br>NVP<br>D4T + 3TC +                       | Test                               | test                   | Result                | 30/05/2006<br>03:05<br>30/05/2006<br>03:02<br>30/05/2006<br>02:58<br>30/05/2006                        |                           | Lambert,<br>KABAGABO<br>Lambert,<br>KABAGABO<br>Lambert,<br>KABAGABO<br>Lambert,                         | Facility Name<br>Ruhango Health<br>Center<br>Ruhango Health<br>Center<br>Ruhango Health<br>Center<br>Ruhango Health                             | Geographic<br>Area<br>RUHANGO<br>RUHANGO            | CD4<br>Chart | Weigl<br>Char<br>Min<br>Min<br>Min                      |
| 94 Rei<br>atient<br>10<br>00111<br>00110<br>00108<br>00107           | cord(s),<br>Gender<br>Female<br>Female<br>Female | showing<br>Year Of<br>Birth<br>1955<br>1962<br>1963<br>1968         | WHO<br>Stage<br>Stage 3<br>Stage 2              | Under<br>treatment<br>No<br>Yes<br>Yes       | date<br>29/05/2005               | Regimen<br>D4T + 3TC +<br>NVP<br>D4T + 3TC +                       | Test                               | test                   | Result                | 30/05/2006<br>03:05<br>30/05/2006<br>03:02<br>30/05/2006<br>02:58<br>30/05/2006<br>02:54<br>30/05/2006 |                           | Lambert,<br>KABAGABO<br>Lambert,<br>KABAGABO<br>Lambert,<br>KABAGABO<br>Lambert,<br>KABAGABO<br>Lambert, | Facility Name<br>Ruhango Health<br>Center<br>Ruhango Health<br>Center<br>Ruhango Health<br>Center                                               | Geographic<br>Area<br>RUHANGO<br>RUHANGO<br>RUHANGO | CD4<br>Chart | Weigl<br>Char<br>Min<br>Min<br>Min<br>Min<br>Min<br>Min |
| 794 Rei<br>atient<br>10<br>00111<br>00110<br>00108<br>00107<br>00106 | cord(s),<br>Gender<br>Female<br>Female<br>Female | showing<br>Year Of<br>Birth<br>1955<br>1962<br>1963<br>1968<br>1952 | WHO<br>Stage 3<br>Stage 3<br>Stage 2<br>Stage 1 | Under<br>treatment<br>No<br>Yes<br>Yes<br>No | date<br>29/05/2005<br>29/05/2005 | Regimen<br>D4T + 3TC +<br>NVP<br>D4T + 3TC +<br>NVP<br>D4T + 3TC + | Test                               | test                   | Result                | 30/05/2006<br>03:05<br>30/05/2006<br>03:02<br>30/05/2006<br>02:58<br>30/05/2006<br>02:54               |                           | Lambert,<br>KABAGABO<br>Lambert,<br>KABAGABO<br>Lambert,<br>KABAGABO<br>Lambert,<br>KABAGABO             | Facility Name<br>Ruhango Health<br>Center<br>Ruhango Health<br>Center<br>Ruhango Health<br>Center<br>Ruhango Health<br>Center<br>Ruhango Health | Geographic<br>Area<br>RUHANGO<br>RUHANGO<br>RUHANGO | CD4<br>Chart | Weigh<br>Chart                                          |