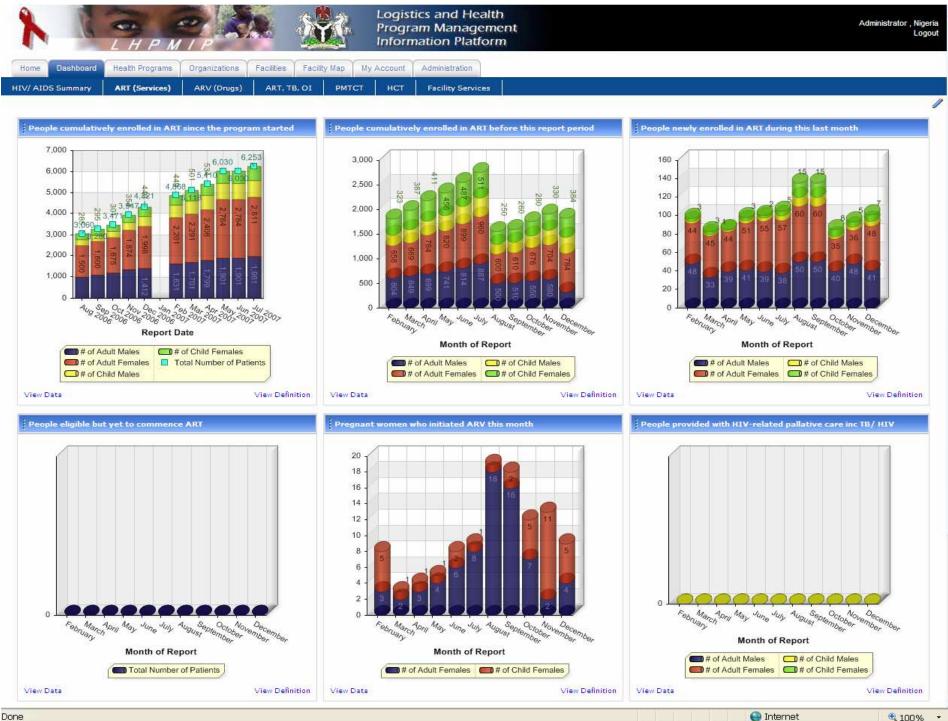

# Rwanda Case Study: TRACnet System

# TRACnet

#### Initial Launch: January 2005 System has four core modules:

#### Program Indicators

- Routine Reporting (patient numbers, KPIs...)
- Analytics and management views