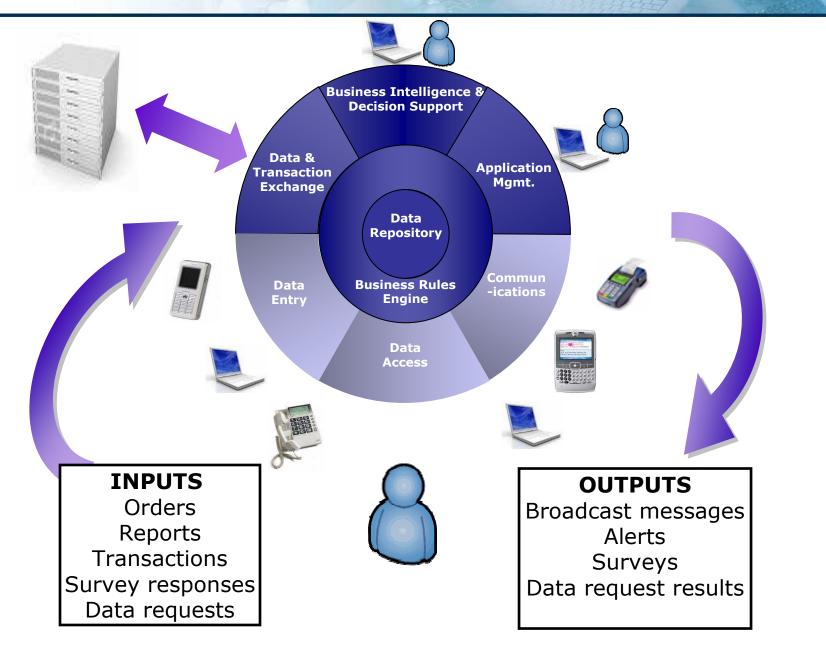

ry

- Leading provider of mobile centric information solutions.
- Voxiva solutions allow clients to:
  - Collect data from the field in real time
  - Analyze data to make informed decisions
  - Communicate and transact with distributed staff, clients, partners.
- Focus Sector:
  - Health
  - Public Sector
  - Enterprise
- Flexible platform for rapid development and deployment of new solutions.
- Integrated service provider model in partnership with mobile operators.
   V X I V A
   THE POWER OF THE INTERNET, THE REACH OF THE PHONE

# Voxiva's Presence

VOXIVA



# The Problem We Solve



# The Problem We Solve: Collect & Communicate



# The Problem We Solve: Multiple Devices



# The Problem We Solve: Analyze and Transact





100%



**100%** •

🞑 Internet







# **Our Architecture**



LLEL

# Health Solutions

| Segment                      | Case Studies                                     |  |  |  |  |
|------------------------------|--------------------------------------------------|--|--|--|--|
| Health Watch:                | Peru                                             |  |  |  |  |
|                              | Colombia                                         |  |  |  |  |
| Disease Surveillance         | Alberta, Canada                                  |  |  |  |  |
|                              | India                                            |  |  |  |  |
|                              | Ecuador                                          |  |  |  |  |
|                              | Panama                                           |  |  |  |  |
|