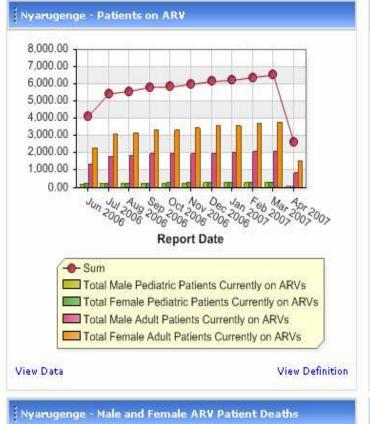

### Rwanda Case Study: Patient Registry & Longitudinal Record

| Preferen                                                             | c <b>e:</b> Sele                                 | ct [Selec                                                           | t]                                              | × 1                                          | 🚽 Save 🗙 Remo                    | ve                                                                 |                                    |                        |                       |                                                                                                        |                           |                                                                                                          |                                                                                                                                                 |                                                     |              |                                                         |
|----------------------------------------------------------------------|--------------------------------------------------|---------------------------------------------------------------------|-------------------------------------------------|----------------------------------------------|----------------------------------|--------------------------------------------------------------------|------------------------------------|------------------------|-----------------------|--------------------------------------------------------------------------------------------------------|---------------------------|----------------------------------------------------------------------------------------------------------|-------------------------------------------------------------------------------------------------------------------------------------------------|-----------------------------------------------------|--------------|---------------------------------------------------------|
| ilters :                                                             |                                                  |                                                                     |                                                 |                                              |                                  |                                                                    |                                    |                        |                       |                                                                                                        |                           |                                                                                                          |                                                                                                                                                 |                                                     |              |                                                         |
|                                                                      |                                                  | Under trea                                                          | atment:                                         | All 🗸                                        |                                  |                                                                    |                                    | Gende                  | er : All              | v                                                                                                      |                           |                                                                                                          | Facilit                                                                                                                                         | :y :                                                |              |                                                         |
|                                                                      |                                                  |                                                                     | Area :                                          | 1/2///////////////////////////////////       | 5                                | Select                                                             | (                                  | Other Filter           | s: Pati               | ent ID 💌 =                                                                                             | ~                         | 1                                                                                                        |                                                                                                                                                 |                                                     |              |                                                         |
|                                                                      | Tre                                              | atment St                                                           | art Date (o                                     | ld/MM/yyyy)                                  |                                  |                                                                    |                                    |                        | -                     |                                                                                                        |                           |                                                                                                          |                                                                                                                                                 |                                                     |              |                                                         |
|                                                                      |                                                  |                                                                     | From :                                          |                                              | <b>•</b>                         |                                                                    |                                    | т                      | 0:                    |                                                                                                        |                           |                                                                                                          | Perio                                                                                                                                           | id : All                                            |              |                                                         |
|                                                                      |                                                  | Date o                                                              | f Report (o                                     | ld/MM/yyyy)                                  |                                  |                                                                    |                                    |                        |                       |                                                                                                        |                           |                                                                                                          |                                                                                                                                                 | -                                                   |              |                                                         |
|                                                                      |                                                  |                                                                     | From :                                          |                                              |                                  |                                                                    |                                    | Т                      | 0 :                   |                                                                                                        |                           |                                                                                                          | Perio                                                                                                                                           | d: All                                              |              |                                                         |
|                                                                      |                                                  |                                                                     |                                                 |                                              |                                  |                                                                    |                                    |                        |                       |                                                                                                        |                           |                                                                                                          |                                                                                                                                                 |                                                     |              | Search                                                  |
|                                                                      |                                                  |                                                                     |                                                 |                                              |                                  |                                                                    |                                    |                        |                       |                                                                                                        |                           |                                                                                                          |                                                                                                                                                 |                                                     |              |                                                         |
| 🔊 Expo                                                               | rt 🚺 Ci                                          | olumns                                                              |                                                 |                                              |                                  | C                                                                  |                                    |                        | r T                   |                                                                                                        | <b>A</b>                  |                                                                                                          |                                                                                                                                                 |                                                     |              |                                                         |
| 100                                                                  | 100 T                                            |                                                                     | 50 🗸 pi                                         | er page                                      |                                  | S                                                                  | AMI                                | PL.                    | EI                    | <b>DAT</b>                                                                                             | 4                         |                                                                                                          |                                                                                                                                                 | First   Previou                                     | J5 1 of 1    | 36 🗸                                                    |
|                                                                      | cord(s),                                         | showing<br>Year Of                                                  | WHO                                             | Under                                        | Treatment start<br>date          |                                                                    | Date Of Last<br>Test               |                        | Test<br>Result        | Update Date                                                                                            | Additional                | Update by Name                                                                                           | Facility Name                                                                                                                                   | First   Previou<br>Geographic<br>Area               | CD4          | Weigh                                                   |
| 794 Rei<br>atient<br>ID                                              | cord(s),                                         | showing<br>Year Of<br>Birth                                         |                                                 |                                              |                                  | <b>S</b><br>Treatment<br>Regimen                                   | Date Of Last<br>Test<br>01/06/2006 | Type of<br>test<br>CD4 | Test<br>Result<br>250 | Update Date<br>30/05/2006<br>03:05                                                                     | Additional<br>Information | <b>Update by Name</b><br>Lambert,<br>KABAGABO                                                            |                                                                                                                                                 | Geographic                                          |              | Weigl                                                   |
| 794 Re<br>atient<br>ID                                               | cord(s),<br>Gender                               | showing<br>Year Of<br>Birth<br>1955                                 | WHO<br>Stage                                    | Under<br>treatment                           |                                  |                                                                    | Test                               | test                   | Result                | 30/05/2006                                                                                             |                           | Lambert,                                                                                                 | Facility Name<br>Ruhango Health                                                                                                                 | Geographic<br>Area                                  | CD4<br>Chart | Weig<br>Char                                            |
| 794 Rei<br>TD<br>100111<br>00110                                     | cord(s),<br><mark>Gender</mark><br>Female        | showing<br>Year Of<br>Birth<br>1955<br>1962                         | WHO<br>Stage<br>Stage 3                         | Under<br>treatment<br>No                     | date                             | Regimen D4T + 3TC +                                                | Test                               | test                   | Result                | 30/05/2006<br>03:05<br>30/05/2006                                                                      |                           | Lambert,<br>KABAGABO<br>Lambert,                                                                         | Facility Name<br>Ruhango Health<br>Center<br>Ruhango Health                                                                                     | Geographic<br>Area<br>RUHANGO                       | CD4<br>Chart | Weigl<br>Char<br>(0)                                    |
| 294 Rei<br>attent<br>ID<br>00111<br>00110                            | cord(s),<br>Gender<br>Female<br>Female           | showing<br>Year Of<br>Birth<br>1955<br>1962<br>1963                 | WHO<br>Stage<br>Stage 3<br>Stage 3              | Under<br>treatment<br>No<br>Yes              | date<br>29/05/2005               | Regimen<br>D4T + 3TC +<br>NVP<br>D4T + 3TC +                       | Test                               | test                   | Result                | 30/05/2006<br>03:05<br>30/05/2006<br>03:02<br>30/05/2006<br>02:58<br>30/05/2006                        |                           | Lambert,<br>KABAGABO<br>Lambert,<br>KABAGABO<br>Lambert,<br>KABAGABO<br>Lambert,                         | Facility Name<br>Ruhango Health<br>Center<br>Ruhango Health<br>Center<br>Ruhango Health<br>Center<br>Ruhango Health                             | Geographic<br>Area<br>RUHANGO<br>RUHANGO            | CD4<br>Chart | Weigl<br>Char<br>Min<br>Min<br>Min                      |
| 94 Rei<br>atient<br>10<br>00111<br>00110<br>00108<br>00107           | cord(s),<br>Gender<br>Female<br>Female<br>Female | showing<br>Year Of<br>Birth<br>1955<br>1962<br>1963<br>1968         | WHO<br>Stage<br>Stage 3<br>Stage 2              | Under<br>treatment<br>No<br>Yes<br>Yes       | date<br>29/05/2005               | Regimen<br>D4T + 3TC +<br>NVP<br>D4T + 3TC +                       | Test                               | test                   | Result                | 30/05/2006<br>03:05<br>30/05/2006<br>03:02<br>30/05/2006<br>02:58<br>30/05/2006<br>02:54<br>30/05/2006 |                           | Lambert,<br>KABAGABO<br>Lambert,<br>KABAGABO<br>Lambert,<br>KABAGABO<br>Lambert,<br>KABAGABO<br>Lambert, | Facility Name<br>Ruhango Health<br>Center<br>Ruhango Health<br>Center<br>Ruhango Health<br>Center                                               | Geographic<br>Area<br>RUHANGO<br>RUHANGO<br>RUHANGO | CD4<br>Chart | Weigl<br>Char<br>Min<br>Min<br>Min<br>Min<br>Min<br>Min |
| 794 Rei<br>atient<br>10<br>00111<br>00110<br>00108<br>00107<br>00106 | cord(s),<br>Gender<br>Female<br>Female<br>Female | showing<br>Year Of<br>Birth<br>1955<br>1962<br>1963<br>1968<br>1952 | WHO<br>Stage 3<br>Stage 3<br>Stage 2<br>Stage 1 | Under<br>treatment<br>No<br>Yes<br>Yes<br>No | date<br>29/05/2005<br>29/05/2005 | Regimen<br>D4T + 3TC +<br>NVP<br>D4T + 3TC +<br>NVP<br>D4T + 3TC + | Test                               | test                   | Result                | 30/05/2006<br>03:05<br>30/05/2006<br>03:02<br>30/05/2006<br>02:58<br>30/05/2006<br>02:54               |                           | Lambert,<br>KABAGABO<br>Lambert,<br>KABAGABO<br>Lambert,<br>KABAGABO<br>Lambert,<br>KABAGABO             | Facility Name<br>Ruhango Health<br>Center<br>Ruhango Health<br>Center<br>Ruhango Health<br>Center<br>Ruhango Health<br>Center<br>Ruhango Health | Geographic<br>Area<br>RUHANGO<br>RUHANGO<br>RUHANGO | CD4<br>Chart | Weigh<br>Chart                                          |