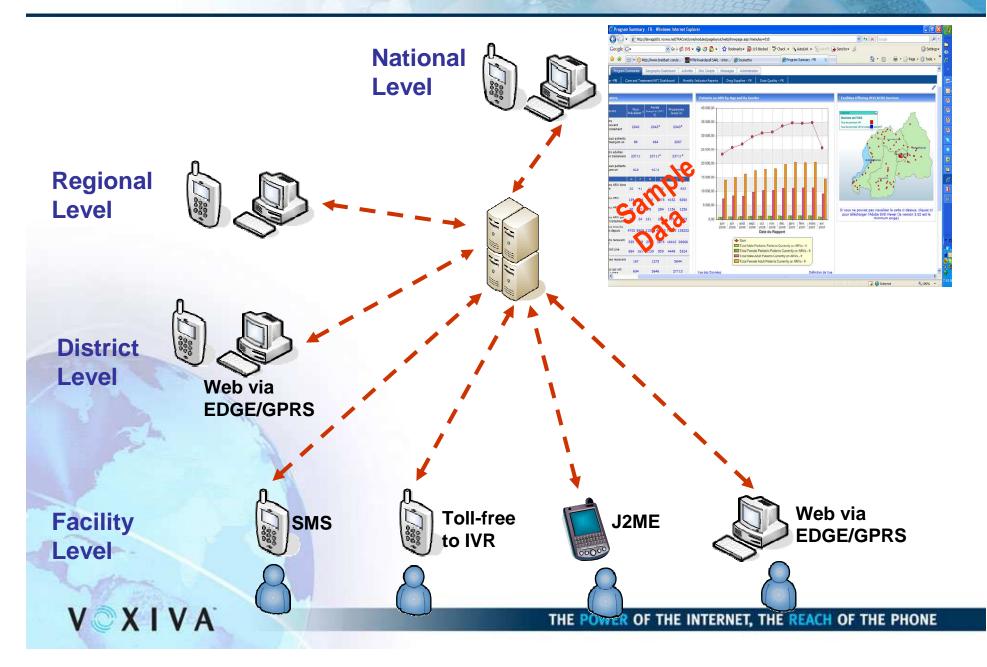

| Kenya                                            |  |  |  |  |
| CareNet:                     | US                                               |  |  |  |  |
|                              | Peru                                             |  |  |  |  |
| Patient Monitoring & Support | India                                            |  |  |  |  |
|                              | Кепуа                                            |  |  |  |  |
|                              | Mexico                                           |  |  |  |  |
|                              |                                                  |  |  |  |  |
| VOXIVA                       | HE POWER OF THE INTERNET, THE REACH OF THE PHONE |  |  |  |  |

Filer

# Rwanda Case Study: TRACnet System



# TRACnet

#### Initial Launch: January 2005 System has four core modules:

#### Patients

- Patient Registry
- Longitudinal Patient Record

#### Program Indicators

- Routine Reporting (patient numbers, KPIs...)
- Analytics and management views

#### Inventory

- Stock-level reporting
- Stock-out and shortage alerts

#### Laboratories

VOXIVA

- Lab result reporting and access from the field.
- Today, all health facilities reporting. (>90% using mobiles)



| 🖉 Submit ART Indicators - Windows Internet Exp                                                                                                                                                                                                                          | lorer