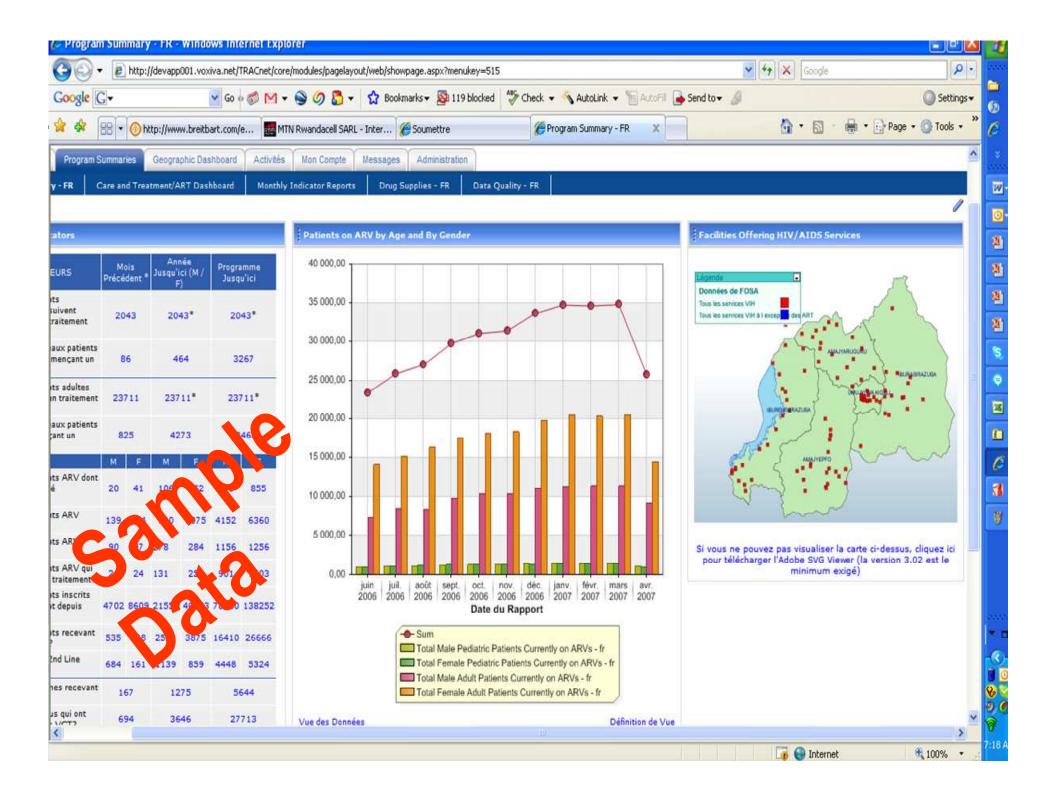

#### Program Indicators

- Routine Reporting (patient numbers, KPIs...)
- Analytics and management views