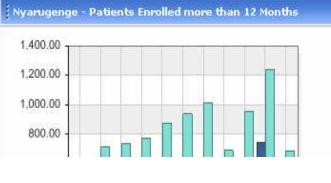

# Rwanda Case Study: TRACnet System

# TRACnet

#### Initial Launch: January 2005 System has four core modules: