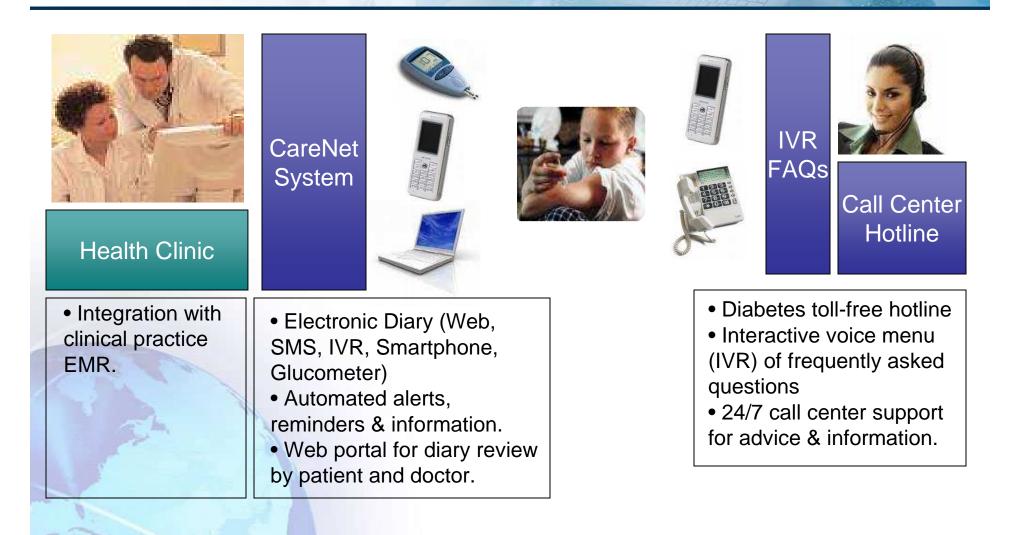

| No        | No      | 60                          | 110                   |                |               |                         |
| 8115565696 |             | menor a 10% |     | Feb 21, 2008 11:25:00 | Hombre | 48             | No        | si      | 125                         | 180                   |                |               |                         |
| 8115192546 |             | menor a 10% |     | Feb 21, 2008 08:35:00 | Mujer  | 20             | No        | No      | 120                         | 190                   |                |               |                         |

3 Record(s), showing 10 😒 per page

First Previous Page1

ion 4.3.1.1 Copyright (c) Voxiva, Inc. 2007-2008. All rights reserved.

Power

# **CareNet - Diabetes Diary**

V 🔿 X I V A





# Q & A



# Contact

Paul Meyer Voxiva Inc. 1990 K Street NW, Suite 400 Washington, DC 20006 +1.202.419.0147 o +1.917.385.8555 m pmeyer@voxiva.net www.voxiva.net



#