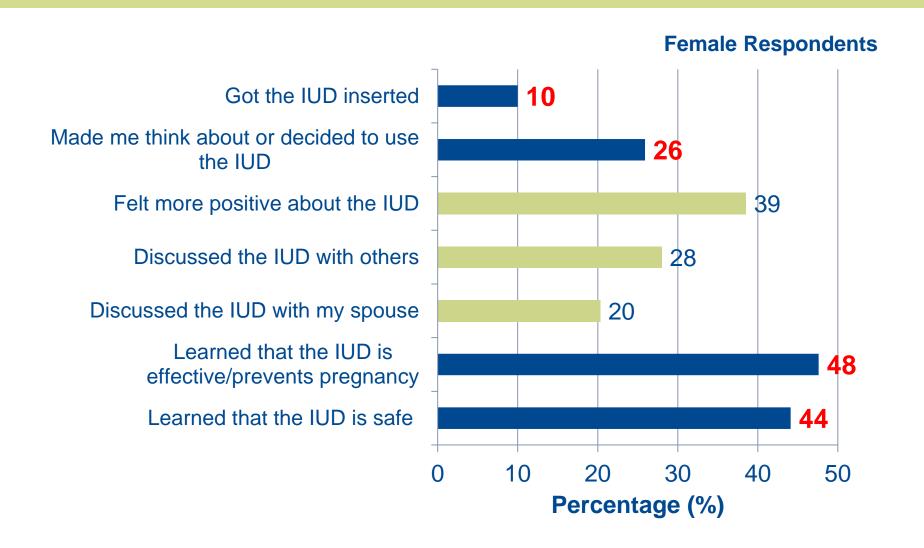

ocial Marketing campaign in Jordan

Houda Khayame
Social Marketing Manager
SHOPS Jordan





# Jordan CPR (JPFHS)



# Sources of FP methods (JPFHS 2012)



#### Discontinuation due to side effects/health concerns

| %           | JPFHS 2009 | JPFHS 2012 |
|-------------|------------|------------|
| Pill        | 21.3       | 16.2       |
| IUD         | 7.5        | 5.6        |
| Injection   | 47.4       | 28.3       |
| Male condom | 5.8        | 2.5        |

## IUD campaign

- Mass media
- PR
- "Edutainment" Lectures
- Public, private clinic and community merchandising
- Social Media









## Facebook page "Likes"



#### Amman Omnibus Survey (3 months post wave one)

# Respondents who agree with IUD-related statements, by exposure



#### Self-reported effect of the IUD campaign



## Method uptake following IUD "edutaining" lecture

#### After 1-hour exposure to FP messages

- 16.5% of women who received a voucher (any method) used a method through a private doctor
- 12.6% of women who received an IUD voucher had an IUD inserted through a private doctor

#### IUD insertions / NWDs



## IUD insertions / MOH and other public



#### Success factors

- Integrated components increase campaign efficiency
- Participating service providers strengthen message credibility
- Participation of private providers increases FP use through private sector
- Visible FP methods on mass media show real size and shape, and reduce fears
- Effective community outreach contributes directly to method use
- Involved country stakeholders ensure favorable environment



#### مشروع تعزيز تنظ