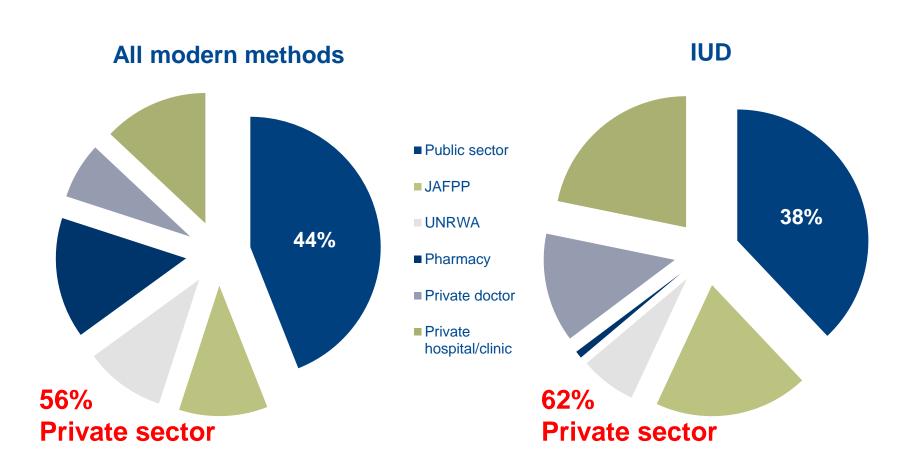

#### مشروع تعزيز تنظيم الأسرة Strengthening Family Planning Project



IUD Social Marketing campaign in Jordan

Houda Khayame
Social Marketing Manager
SHOPS Jordan





# Jordan CPR (JPFHS)



# Sources of FP methods (JPFHS 2012)



#### Discontinuation due to side effects/health concerns

| %           | JPFHS 2009 | JPFHS 2012 |
|-------------|------------|------------|
| Pill        | 21.3       | 16.2       |
| IUD         | 7.5        | 5.6        |
| Injection   | 47.4       | 28.3       |
| Male condom | 5.8        | 2.5        |

## IUD campaign

- Mass media
- PR
- "Edutainment" Lectures
- Public, private clinic and community merchandising
- Social Media









## Facebook page "Likes"



#### Amman Omnibus Survey (3 months post wave one)

# Respondents who agree with IUD-related statements, by exposure



#### Self-reported effect of the IUD campaign



## Method uptake following IUD "edutaining" lecture

#### After 1-hour exposure to FP messages

- 16.5% of women who received a voucher (any method) used