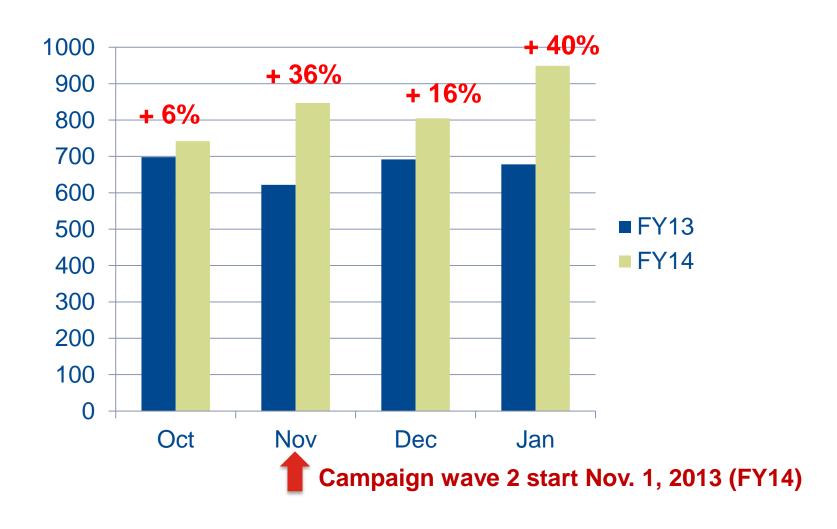

| 21.3       | 16.2       |
| IUD         | 7.5        | 5.6        |
| Injection   | 47.4       | 28.3       |
| Male condom | 5.8        | 2.5        |

## IUD campaign

- Mass media
- PR
- "Edutainment" Lectures
- Public, private clinic and community merchandising
- Social Media









## Facebook page "Likes"



#### Amman Omnibus Survey (3 months post wave one)

# Respondents who agree with IUD-related statements, by exposure



#### Self-reported effect of the IUD campaign



## Method uptake following IUD "edutaining" lecture

#### After 1-hour exposure to FP messages

- 16.5% of women who received a voucher (any method) used a method through a private doctor
- 12.6% of women who received an IUD voucher had an IUD inserted through a private doctor

#### IUD insertions / NWDs



## IUD insertions / MOH and other public



#### Success factors

- Integrated components increase campaign efficiency
- Participating service providers strengthen message credibility
- Participation of private providers increases FP use through private sector
- Visible FP methods on mass media show real size and shape, and reduce fears
- Effective community outreach contributes directly to method use
- Involved country stakeholders ensure favorable environment



#### مشروع تعزيز تنظيم الأسرة Strengthening Family Planning Project



Houda\_Khayame@abtassoc.com