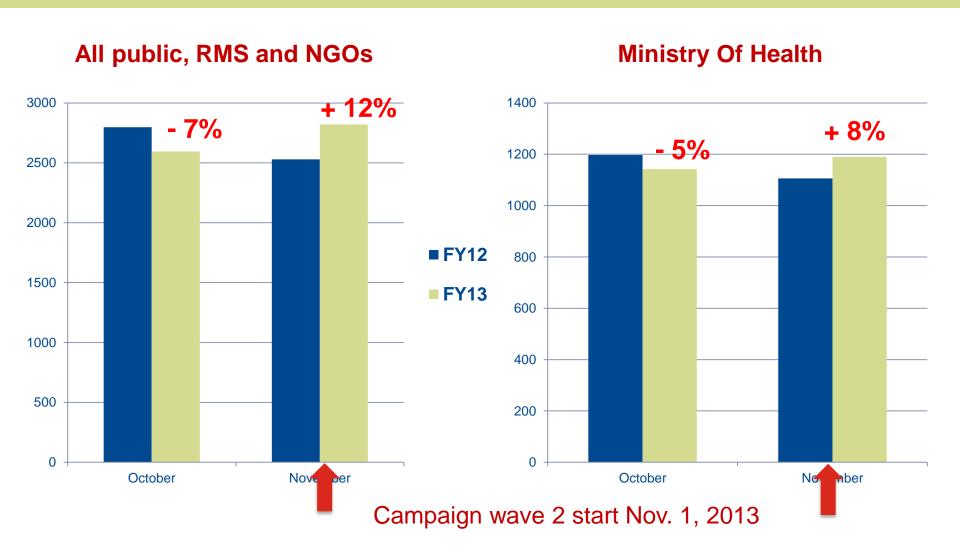

| 7.5        | 5.6        |
| Injection   | 47.4       | 28.3       |
| Male condom | 5.8        | 2.5        |

## IUD campaign

- Mass media
- PR
- "Edutainment" Lectures
- Public, private clinic and community merchandising
- Social Media









## Facebook page "Likes"



#### Amman Omnibus Survey (3 months post wave one)

# Respondents who agree with IUD-related statements, by exposure



#### Self-reported effect of the IUD campaign



## Method uptake following IUD "edutaining" lecture

#### After 1-hour exposure to FP messages

- 16.5% of women who received a voucher (any method) used a method through a private doctor
- 12.6% of women who received an IUD voucher had an IUD inserted through a private doctor

#### IUD insertions / NWDs



## IUD insertions / MOH and other public



#### Success factors

- Integrated components increase campaign efficiency
- Participating service providers strengthen message credibility
- Participation of private providers increases FP use through private sector
- Visible FP methods on mass media show real size and shape, and reduce fears
- Effective community outreach contributes directly to method use
- Involved country stakeholders ensure favorable environment



#### مشروع تعزيز تنظيم الأسرة Strengthening Family Planning Project



Houda\_Khayame@abtassoc.com