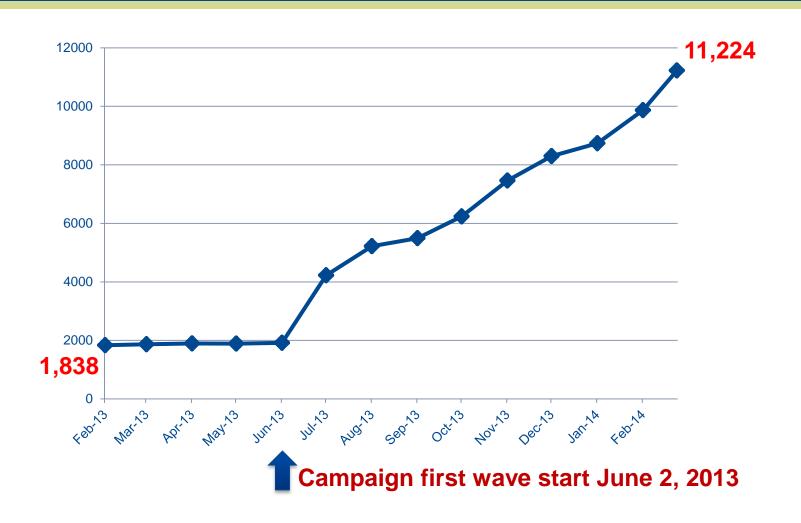

#### مشروع تعزيز تنظيم الأسرة Strengthening Family Planning Project



IUD Social Marketing campaign in Jordan

Houda Khayame
Social Marketing Manager
SHOPS Jordan





# Jordan CPR (JPFHS)



# Sources of FP methods (JPFHS 2012)



#### Discontinuation due to side effects/health concerns

| %           | JPFHS 2009 | JPFHS 2012 |
|-------------|------------|------------|
| Pill        | 21.3       | 16.2       |
| IUD         | 7.5        | 5.6        |
| Injection   | 47.4       | 28.3       |
| Male condom | 5.8        | 2.5        |

## IUD campaign

- Mass media
- PR
- "Edutainment" Lectures
- Public, private clinic and community merchandising
- Social Media









## Facebook page "Likes"



#### Amman Omnibus Survey (3 months post wave one)

# Respondents who agree with IUD-related statements, by exposure



#### Self-reported effect of the IUD campaign



## Method uptake following IUD "edutaining" lecture

#### After 1-hour exposure to FP messages

- 16.5% of women who received a voucher (any method) used a method through a private doctor
- 12.6% of women who received an IUD voucher had an IUD inserted through a private doctor

#### IUD insertions / NWDs



## IUD insertions / MOH and other public



#### Success factors

- Integrated components increase campaign efficiency
- Participating service providers strengthen message credibility
- Participation of private providers increases FP use through private sector
- Visible FP methods on mass media show real size and shape