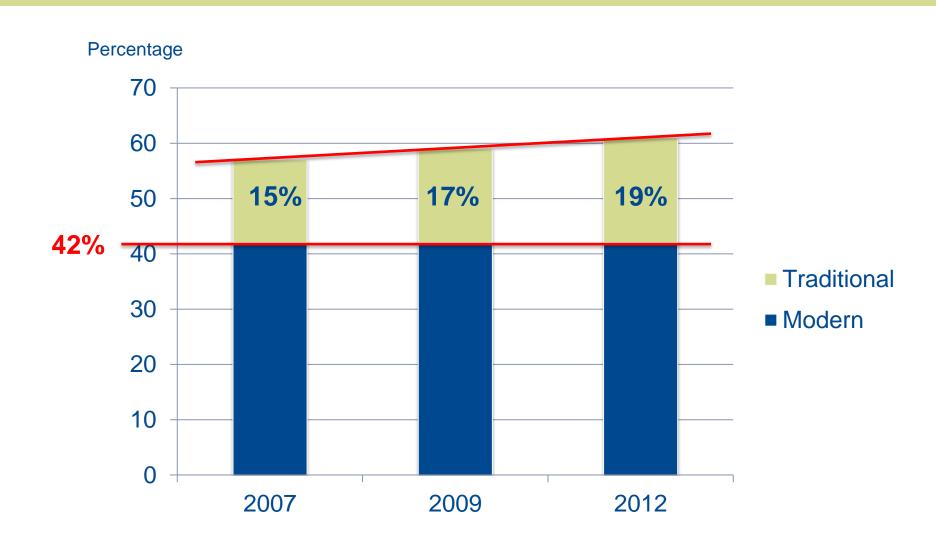

#### مشروع تعزيز تنظيم الأسرة Strengthening Family Planning Project



IUD Social Marketing campaign in Jordan

Houda Khayame
Social Marketing Manager
SHOPS Jordan





# Jordan CPR (JPFHS)



# Sources of FP methods (JPFHS 2012)



#### Discontinuation due to side effects/health concerns

| %           | JPFHS 2009 | JPFHS 2012 |
|-------------|------------|------------|
| Pill        | 21.3       | 16.2       |
| IUD         | 7.5        | 5.6        |
| Injection   | 47.4       | 28.3       |
| Male condom | 5.8        | 2.5        |

## IUD campaign

- Mass media
- PR
- "Edutainment" Lectures
- Public, private clinic and community merchandising
- Social Media









## Facebook page "Likes"



#### Amman Omnibus Survey (3 months post wave one)

# Respondents who agree with IUD-related statements, by exposure



#### Self-reported effect of the IUD campaign



## Method uptake following IUD "edutaining" lecture

#### After 1-hour exposure to FP messages

- 16.5% of women