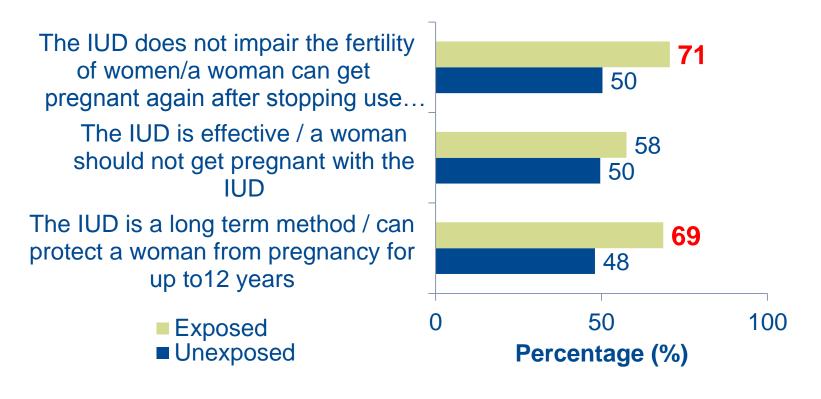

رة Strengthening Family Planning Project



IUD Social Marketing campaign in Jordan

Houda Khayame
Social Marketing Manager
SHOPS Jordan





# Jordan CPR (JPFHS)



# Sources of FP methods (JPFHS 2012)



#### Discontinuation due to side effects/health concerns

| %           | JPFHS 2009 | JPFHS 2012 |
|-------------|------------|------------|
| Pill        | 21.3       | 16.2       |
| IUD         | 7.5        | 5.6        |
| Injection   | 47.4       | 28.3       |
| Male condom | 5.8        | 2.5        |

## IUD campaign

- Mass media
- PR
- "Edutainment" Lectures
- Public, private clinic and community merchandising
- Social Media









## Facebook page "Likes"



#### Amman Omnibus Survey (3 months post wave one)

# Respondents who agree with IUD-related statements, by exposure



#### Self-reported effect of the IUD campaign



## Method uptake following IUD "edutaining" lecture

#### After 1-hour exposure to FP messages

- 16.5% of women who received a voucher (any method) used a method through a private doctor
- 12.6% of women who received an IUD voucher had an IUD inserted through a private doctor

#### IUD insertions / NWDs



## IUD insertions / MOH and other public



#### Success factors

- Integrated components increase campaign efficiency
- Participating service providers strengthen message credibility
- Participation of private providers increases FP use through private sector
- Visible FP methods on mass media show real size and shape, and reduce fears
- Effective community outreach contributes directly to method use
- Involved country stakeholders ens