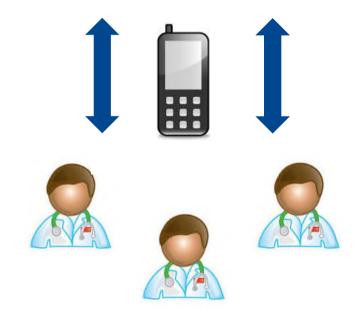

## Mobiles Strengthen Bonds Among Loosely Networked Providers

- Private providers can be isolated, lack formal support
- Mobile technology provides an organizing mechanism
  - Strengthens cohesion
  - Enables peer-to-peer support
  - Training reinforcement

"Reminder: follow-up training next Tuesday 10-2. Award ceremony to follow. Bring your manuals."