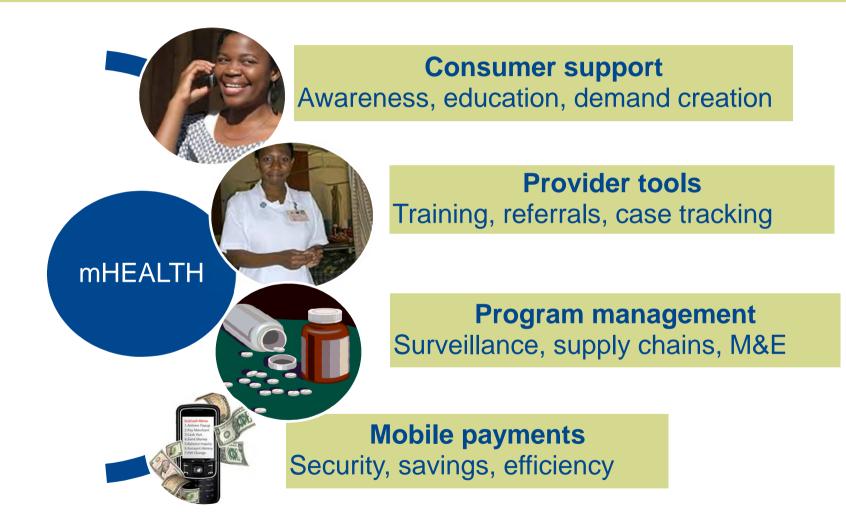

#### mHealth in the SHOPS Project

Pamela Riley, Senior mHealth Advisor Abt Associates June 17, 2014



SHOPS is funded by the U.S. Agency for International Development. Abt Associates leads the project in collaboration with Banyan Global Jhpiego Marie Stopes International Monitor Group O'Hanlon Health Consulting

# Strengthening Health Outcomes through the Private Sector (SHOPS) Project

- Global project, 50 countries, 2009-2015
- Mandate
  - To increase availability, improve quality, and expand coverage of health products and services through the private sector
- Family planning, maternal and child health, HIV/AIDS
- Partners:
  - Banyan Global, Jhpiego, Marie Stopes International. Monitor Group, O'Hanlon Health

### mHealth: Use of Mobile Technology to Improve Health Outcomes



## Mobiles Promote Dialogue between Public and Private Health Sectors

- Channel to facilitate communication
- Increase engagement
  - Data collection
  - Surveys
  - Feedback
  - Incentives
  - License certifications



#### Ministry of Health Health Information Unit



## Mobiles Strengthen Bonds Among Loosely Networked Providers

- Private providers can be isolated, lack formal support
- Mobile technology provides an organizing mechanism
  - Strengthens cohesion
  - Enables peer-to-peer support
  - Training reinforcement

"Reminder: follow-up training next Tuesday 10-2. Award ceremony to follow. Bring your manuals."

## mHealth Attracts New Private Sector Resources to Health

- mHealth requires engagement with commercial sector
  - IT, mobile operators, media, software developers
- Pa